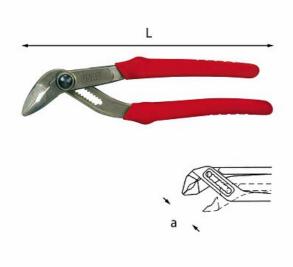

# LONG NOSE SEMIAUTOMATIC ADJUSTABLE PLIERS

### 180 BL

#### ISO 8976

- · Long nose for exceptional accessibility
- Integrated regulation button
- 13-position model
- Quick and precise rack
- Box-joint system
- Self-locking
- · High frequency treatment of the jaws
- Steel body totally forged
- Burnished with protective enamelled finish
- Ergonomic handles studied to apply extreme force

# Family details

| Code      | L mm | a mm | Quantity for packaging |
|-----------|------|------|------------------------|
| U01800035 | 250  | 36   | 1                      |